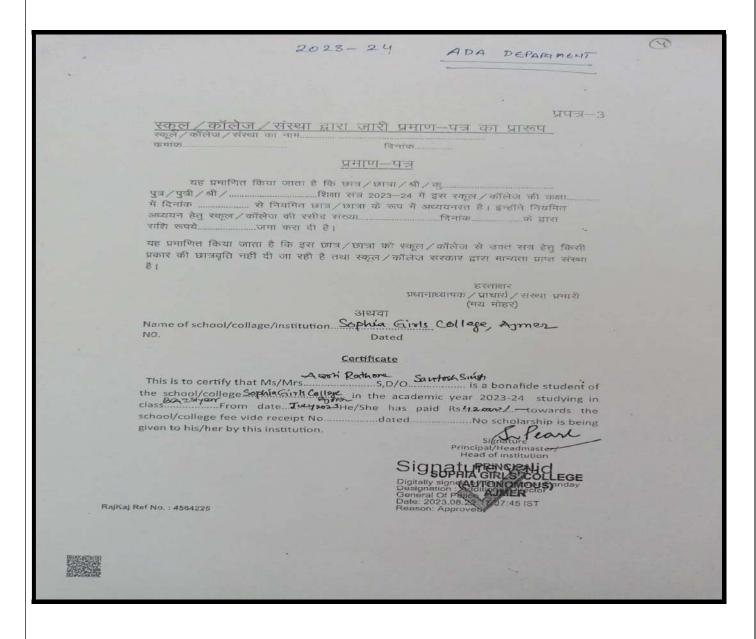

# SESSION2023-24 Criterion V: Student Support and Progression

5.1.1 Number of students benefitted by scholarships and freeships provided by the Government during the year